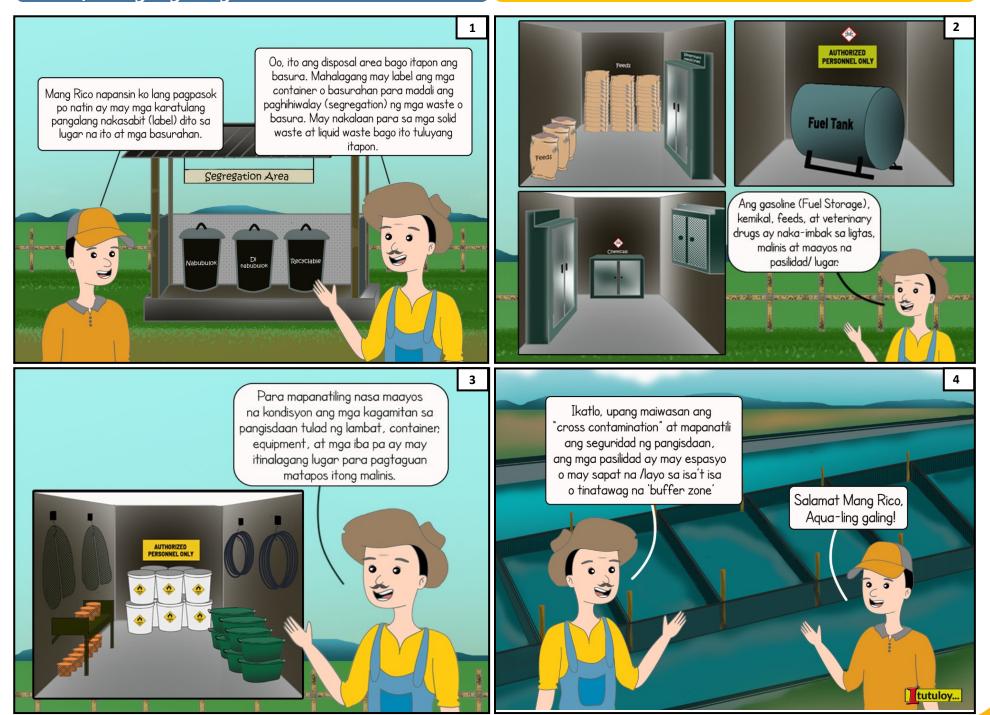

Alma V. Reyes

Contributors: Katrina Maminta

All rights reserved. The mention of specific organizations or products, does not mean endorsement or recommendation from the Bureau of Agriculture and Fisheries Standards (BAFS) in preference to others of similar nature that are not included. The BAFS encourages the reproduction and dissemination of the materials upon request. Applications for permission to reproduce or disseminate these materials and all other queries shall be addressed to the publisher.

#### Published by

Bureau of Agriculture and Fisheries Standards BAFS Building, BPI Compound, Visayas Avenue, Diliman, Quezon City info.dabafs@gmail.com | bafs@da.gov.ph (+632) 8928 8756 to 65 local 3301 – 3325

ISBN XXX-XXX-XXX-X (PDF)

tutuloy...



### Issue #2: Facilities and Sanitation



## Issue #3: Farm Management



Dapat din tandaan na ang tubig na ginagamit sa akwakultura ay may kalidad na naayon sa uri ng isda - bangus o tilapia man. May pamantayan ang water quality na tinakda ng competent authority. Ang tubig ay dapat 'properly screened', 'settled', 'aerated' at maintained para sa 'culture stock' o nililinang na sapi.



#### Annex A Recommended Range of Stocking Density for Milkfish and Tilapia Grow-out Farms

| Species                                           | Culture System<br>Stocking | Density <sup>a</sup> (No. of pieces)                                    |
|---------------------------------------------------|----------------------------|-------------------------------------------------------------------------|
| Milkfish,<br>Chanos chanos