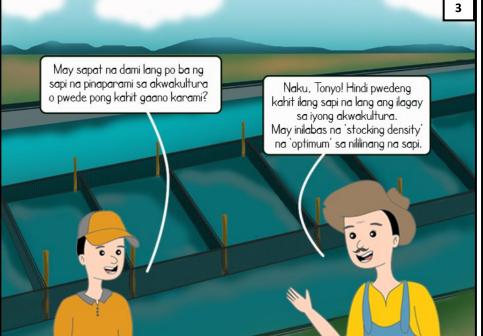

## Issue #3: Farm Management

Dapat din tandaan na ang tubig na ginagamit sa akwakultura ay may kalidad na naayon sa uri ng isda - bangus o tilapia man. May pamantayan ang water quality na tinakda ng competent authority. Ang tubig ay dapat 'properly screened', 'settled', 'aerated' at maintained para sa 'culture stock' o nililinang na sapi.

#### Annex A Recommended Range of Stocking Density for Milkfish and Tilapia Grow-out Farms

| Species                                           | Culture System<br>Stocking | Density <sup>a</sup> (No. of pieces)                                    |
|---------------------------------------------------|----------------------------|-------------------------------------------------------------------------|
| Milkfish,<br>Chanos chanos                        | Extensive                  | Brackishwater pond: 1,500-3,000 /hab                                    |
|                                                   | Semi-intensive             | Brackishwater pond: 3,001-10,000/ha                                     |
|                                                   | Intensive                  | Brackishwater pond: 10,001-20,000/ha<br>Marine cage: 10-20/m³           |
| <b>Tilapia</b><br>Oreochromis niloticus<br>hybrid | Extensive                  | Freshwater pond: 5,000-10,000/ha<br>Brackishwater pond: 3,000-5,000/hab |
|                                                   | Semi-intensive             | Freshwater pond: 10,001-30,000/ha                                       |
|                                                   | Intensive                  | Freshwater pond: 30,001-50,000/ha<br>Freshwater Cage: 30-50 /m³         |

depending on the culture practices and other parameters for aquaculture polyculture with shrimp or crab

> Salamat po sa kaalaman. Aqualing-galing!

4