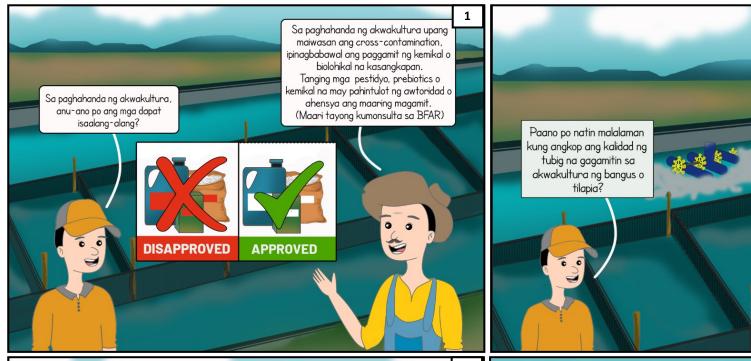

## Issue #3: Farm Management

Dapat din tandaan na ang tubig na ginagamit sa akwakultura ay may kalidad na naayon sa uri ng isda - bangus o tilapia man. May pamantayan ang water quality na tinakda ng competent authority. Ang tubig ay dapat 'properly screened', 'settled', 'aerated' at maintained para sa 'culture stock' o nililinang na sapi.

#### Annex A Recommended Range of Stocking Density for Milkfish and Tilapia Grow-out Farms

| Species                                           | Culture System<br>Stocking | Density <sup>a</sup> (No. of pieces)                                    |
|---------------------------------------------------|----------------------------|-------------------------------------------------------------------------|
| Milkfish,<br>Chanos chanos                        | Extensive                  | Brackishwater pond: 1,500-3,000 /hab                                    |
|                                                   | Semi-intensive             | Brackishwater pond: 3,001-10,000/ha                                     |
|                                                   | Intensive                  | Brackishwater pond: 10,001-20,000/ha<br>Marine cage: 10-20/m³           |
| <b>Tilapia</b><br>Oreochromis niloticus<br>hybrid | Extensive                  | Freshwater pond: 5,000-10,000/ha<br>Brackishwater pond: 3,000-5,000/hab |
|                                                   | Semi-intensive             | Freshwater pond: 10,001-30,000/ha                                       |
|                                                   | Intensive                  | Freshwater pond: 30,001-50,000/ha<br>Freshwater Cage: 30-50 /m³         |

depending on the culture practices and other parameters for aquaculture polyculture with shrimp or crab

> Salamat po sa kaalaman. Aqualing-galing!

4