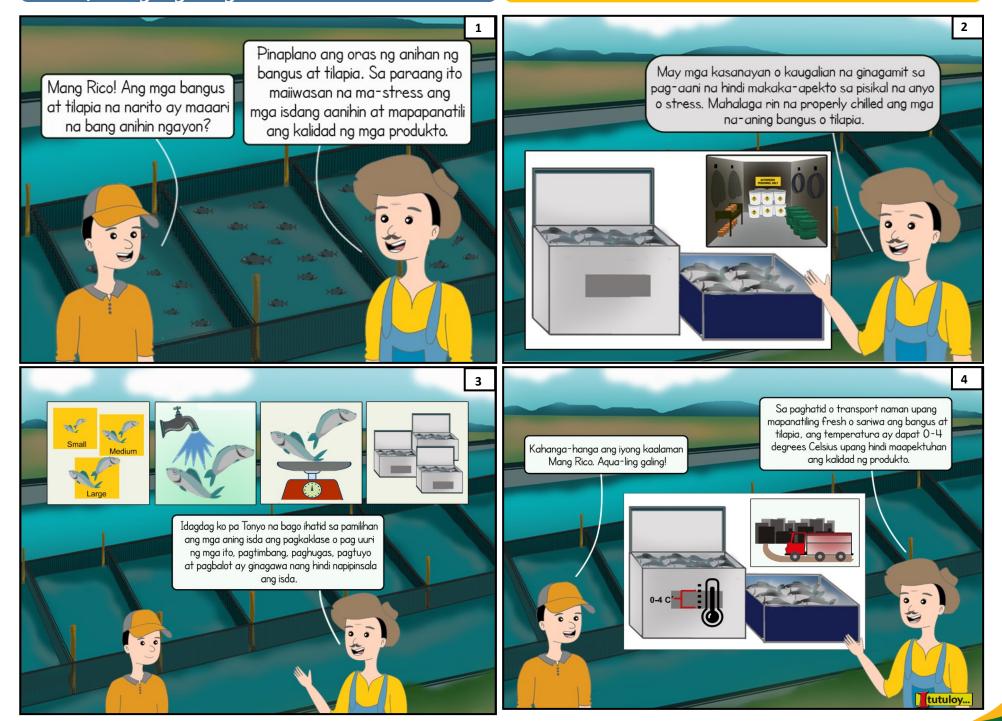

| Intensive                  | Brackishwater pond: 10,001-20,000/ha<br>Marine cage: 10-20/m³           |
| <b>Tilapia</b><br>Oreochromis niloticus<br>hybrid | Extensive                  | Freshwater pond: 5,000-10,000/ha<br>Brackishwater pond: 3,000-5,000/hab |
|                                                   | Semi-intensive             | Freshwater pond: 10,001-30,000/ha                                       |
|                                                   | Intensive                  | Freshwater pond: 30,001-50,000/ha<br>Freshwater Cage: 30-50 /m³         |

depending on the culture practices and other parameters for aquaculture polyculture with shrimp or crab

> Salamat po sa kaalaman. Aqualing-galing!



4

## Issue #4: Harvesting and Transport



### Issue #5: Product: Milkfish



## Issue #6: Product: Tilapia





Republic of the Philippines Department of Agriculture BUREAU OF AGRICULTURE AND FISHERIES STANDARDS BPI Compound, Visayas Avenue, Diliman, Quezon City