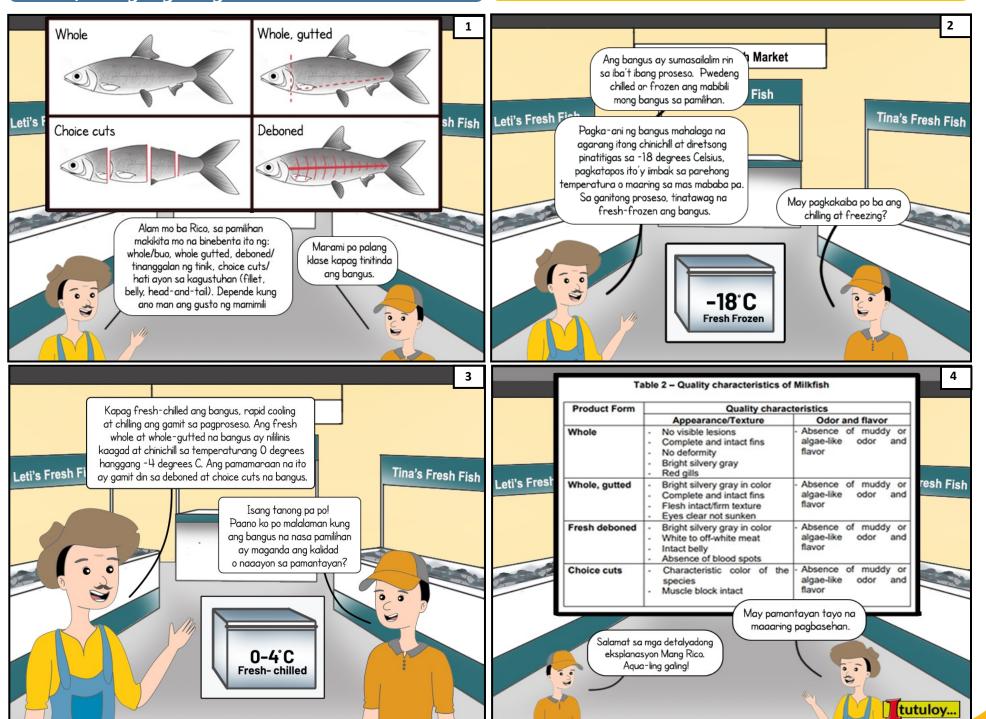

ensive                  | Brackishwater pond: 10,001-20,000/ha<br>Marine cage: 10-20/m³           |
| <b>Tilapia</b><br>Oreochromis niloticus<br>hybrid | Extensive                  | Freshwater pond: 5,000-10,000/ha<br>Brackishwater pond: 3,000-5,000/hab |
|                                                   | Semi-intensive             | Freshwater pond: 10,001-30,000/ha                                       |
|                                                   | Intensive                  | Freshwater pond: 30,001-50,000/ha<br>Freshwater Cage: 30-50 /m³         |

depending on the culture practices and other parameters for aquaculture polyculture with shrimp or crab

> Salamat po sa kaalaman. Aqualing-galing!



4

## Issue #4: Harvesting and Transport



### Issue #5: Product: Milkfish



## Issue #6: Product: Tilapia





Republic of the Philippines Department of Agriculture BUREAU OF AGRICULTURE AND FISHERIES STANDARDS BPI Compound, Visayas Avenue, Diliman, Quezon City